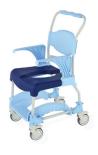

## ALT-SC150/SP Alerta Aqua Shower Commode Chair - Self Propelled

The **Alerta Aqua** chair combines 4 chairs in 1, performing seamlessly as a shower chair, a commode chair, toileting chair and a transfer chair.

While it can be used for showering, transferring and as a mobile commode, the pot can be removed and the chair can also be wheeled to the toilet, making this a very easy to use toileting chair.

The **Alerta Aqua Self-Propelled** is stylish, effortlessly manoeuvrable and manufactured from easy to clean plastic coated steel.

## **KEY FEATURES AND BENEFITS**

- > Five position footrest
- > 4 individually braked wheels
- > Weight capacity of 150kg
- > Self-propelled
- > Removable arms
- > 2 year guarantee