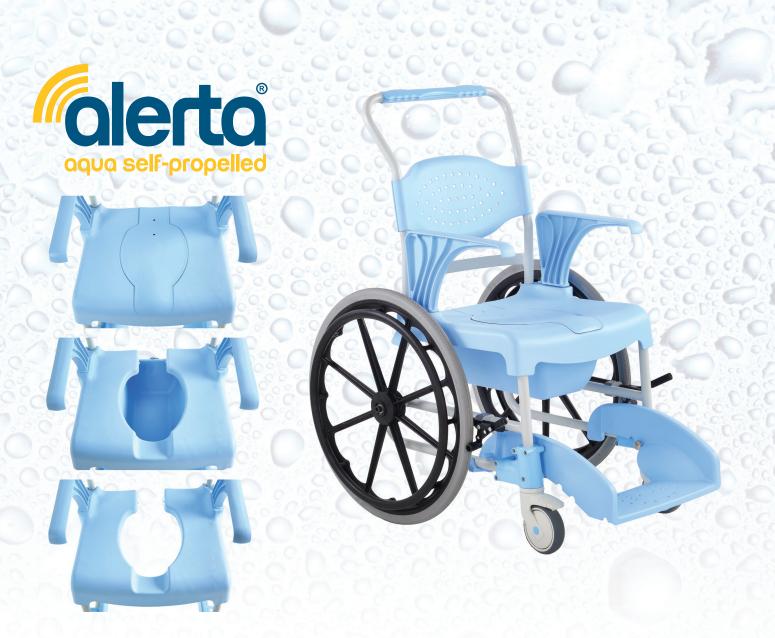

## ALT-SC150/SP Alerta Aqua Shower Commode Chair - Self Propelled

The **Alerta Aqua** chair combines 4 chairs in 1, performing seamlessly as a shower chair, a commode chair, toileting chair and a transfer chair.

While it can be used for showering, transferring and as a mobile commode, the pot can be removed and the chair can also be wheeled to the toilet, making this a very easy to use toileting chair.

The **Alerta Aqua Self-Propelled** is stylish, effortlessly manoeuvrable and manufactured from easy to clean plastic coated steel.

A selection of soft padded seat sections are also available as accessories if desired.

## **KEY FEATURES AND BENEFITS**

- > Five position footrest
- > 4 individually braked wheels
- > Weight capacity of 150kg
- > Self-propelled
- > Removable arms
- > 2 year guarantee