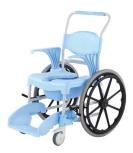

## ALT-SC150/SP Alerta Aqua Shower Commode Chair - Self Propelled

The **Alerta Aqua** chair combines 4 chairs in 1, performing seamlessly as a shower chair, a commode chair, toileting chair and a transfer chair.

While it can be used for showering, transferring and as a mobile commode, the pot can be removed and the chair can also be wheeled to the toilet, making this a very easy to use toileting chair.

The **Alerta Aqua Self-Propelled** is stylish, effortlessly manoeuvrable and manufactured from easy to clean plastic coated steel.

## **KEY FEATURES AND BENEFITS**

- > Five position footrest
- > 4 individually braked wheels
- > Weight capacity of 150kg
- > Self-propelled
- > Removable arms
- > 2 year guarantee