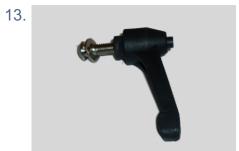

## 

1. CODE: ZTW017R-1 DESC: Front Castor Ass'y TW017R

2. CODE: ZTW017R-2 DESC: Rear Wheel Ass'y, TW017R

3. CODE: ZTW017R-3 DESC: Seat with Lift Strap, Incl Fixings, TW017R

4. **CODE**: ZTW017R-4 **DESC**: Folding Mechanism, TW017R

5. CODE: ZTW017R-5 DESC: RHS Handle incl Brake Handle and Cable

6. **CODE**: ZTW017R-6 **DESC**: LHS Handle incl Brake Handle and Cable

7. CODE: ZTW017R-7 DESC: Dome Cap for Castor Housing, TW017R

8. CODE: ZTW017R-8 DESC: LHS Bag With Net Pocket, TW017R

9. CODE: ZTW017R-9 DESC: RHS Bag With Large Pocket, TW017R

10. CODE: ZTW017R-10 DESC: LHS Brake Arm, TW017R

11. CODE: ZTW017R-11 DESC: RHS Brake Arm, TW017R

12. CODE: ZTW017R-12 DESC: Fabric Backrest, TW017R

13. **CODE**: Z26606-29 **DESC**: Height Adjustment Tightening Handle