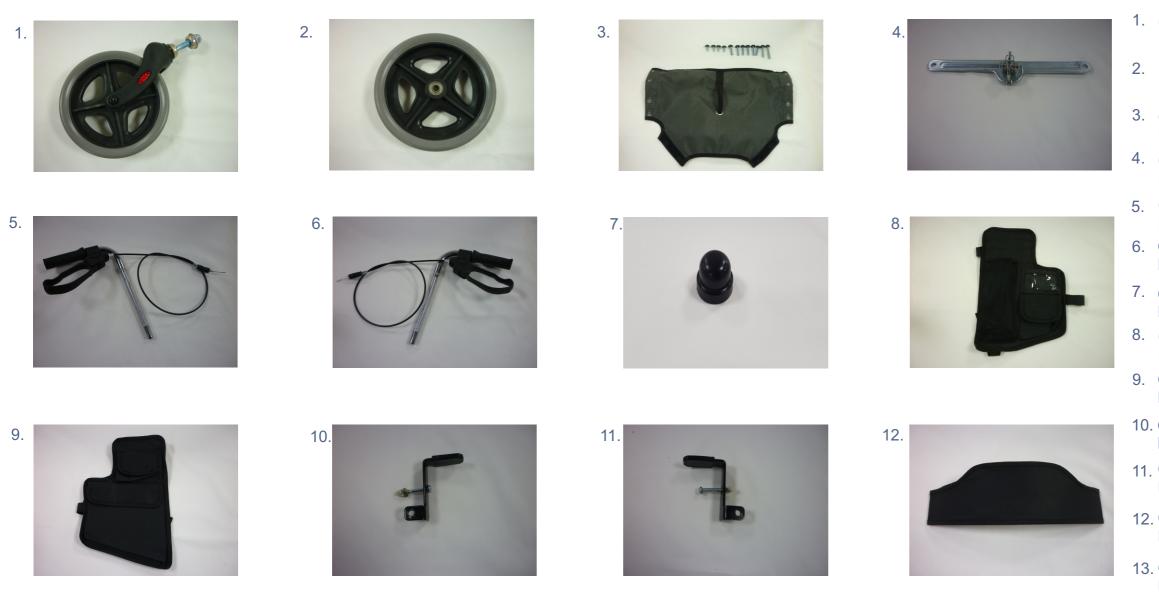

## 

1. CODE: ZTW017R-1 DESC: Front Castor Ass'y TW017R

2. CODE: ZTW017R-2 DESC: Rear Wheel Ass'y, TW017R

3. CODE: ZTW017R-3 DESC: Seat with Lift Strap, Incl Fixings, TW017R

4. **CODE**: ZTW017R-4 **DESC**: Folding Mechanism, TW017R

5. CODE: ZTW017R-5 DESC: RHS Handle incl Brake Handle and Cable

6. **CODE**: ZTW017R-6 **DESC**: LHS Handle incl Brake Handle and Cable

7. CODE: ZTW017R-7 DESC: Dome Cap for Castor Housing, TW017R

8. CODE: ZTW017R-8 DESC: LHS Bag With Net Pocket, TW017R

9. CODE: ZTW017R-9 DESC: RHS Bag With Large Pocket, TW017R

10. CODE: ZTW017R-10 DESC: LHS Brake Arm, TW017R

11. CODE: ZTW017R-11 DESC: RHS Brake Arm, TW017R

12. CODE: ZTW017R-12 DESC: Fabric Backrest, TW017R

13. **CODE**: Z26606-29 **DESC**: Height Adjustment Tightening Handle