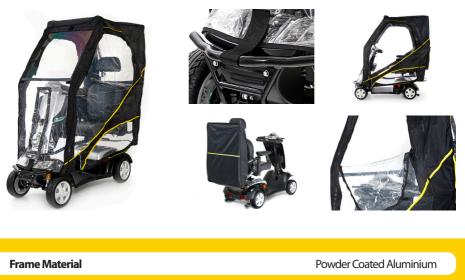

## The Scooterpac Canopy

| Canopy Material  | Waterproof Nylon | Cover Material | Waterproof Nylon |
|------------------|------------------|----------------|------------------|
| Window Material  |                  |                | Perspex          |
| Maximum Wind Spe | ed               |                | 40mph            |

|                          | Standard             | XL                   |
|--------------------------|----------------------|----------------------|
| Open Height <sup>1</sup> | 1200mm               | 1200mm               |
| Open Width               | 600mm                | 600mm                |
| Open Depth               | 1150mm               | 1280mm               |
| Folded Size              | H830 x W630 x D180mm | H960 x W630 x D180mm |
| Weight                   | 12kg                 | 13kg                 |

<sup>1</sup>Varies depending on scooter manufacturer and model.

The Scooterpac Canopy requires a standard mobility scooter accessory bar to be fitted. If your scooter does not feature the accessory bar an adaptor is available. To check if your mobility scooter is compatible please see www.scooterpac.com/check.