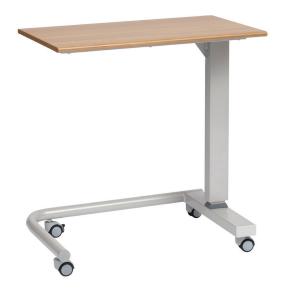

Oak Walnut

The **Alerta Gas Lift Overbed Table** features an easy lift handle to adjust the table height with minimal effort. It is finished in oak or walnut and comes with brakes on the two rear castors. The table has a laminate top and comes with a wheelchair accessible base design.

## **TECHNICAL SPECIFICATION**

- > Wheelchair access base
- > Braking castors
- > Max weight capacity: 15kg
- > Height adjustment range: 80-105cm
- > Table top dimensions: 80 x 40cm

# **PRODUCT CODES**

ALT-GL-O - Alerta Gas Lift Overbed Table, Oak
ALT-GL-W - Alerta Gas Lift Overbed Table, Walnut