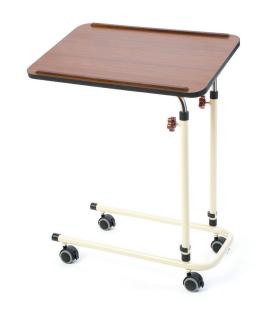

#### **KEY FEATURES AND BENEFITS**

Easy lift height adjustment

Won't topple over even with 15kg on top!

Oak without castors

Walnut with castors

The **Alerta Overbed Table** provides easy access to everyday conveniences for users seated in a bed, chair or wheelchair. It is finished in oak or walnut and comes with or without castors. The table has a laminate top with two adjusting points which allows both height and tilt adjustment and comes with raised edges to prevent items slipping off.

## **TECHNICAL SPECIFICATION**

- > Max weight capacity: 10kg
- > Height adjustment range: 64-97cm
- > Table top dimensions: 61 x 40cm
- > Max Tilt angle: 34°

## **PRODUCT CODES**

ALT-751O - Alerta Oak Overbed Table, No Castors ALT-751W - Alerta Walnut Overbed Table, No Castors

ALT-751OC - Alerta Oak Overbed Table, With Castors
ALT-751WC - Alerta Walnut Overbed Table, With Castors