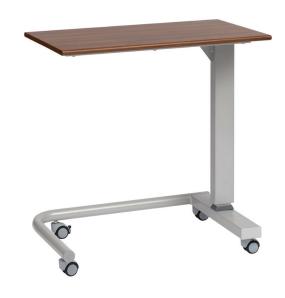

#### **KEY FEATURES AND BENEFITS**

Easy lift height adjustment

Won't topple over even with 15kg on top!

Oak without castors

Walnut with castors

The **Alerta Overbed Table** provides easy access to everyday conveniences for users seated in a bed, chair or wheelchair. It is finished in oak or walnut and comes with or without castors. The table has a laminate top with two adjusting points which allows both height and tilt adjustment and comes with raised edges to prevent items slipping off.

## **TECHNICAL SPECIFICATION**

- > Max weight capacity: 10kg
- > Height adjustment range: 64-97cm
- > Table top dimensions: 61 x 40cm
- > Max Tilt angle: 34°

## **PRODUCT CODES**

ALT-751O - Alerta Oak Overbed Table, No Castors ALT-751W - Alerta Walnut Overbed Table, No Castors

ALT-751OC - Alerta Oak Overbed Table, With Castors
ALT-751WC - Alerta Walnut Overbed Table, With Castors