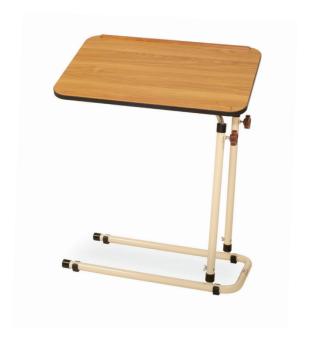

Oak Walnut

The **Alerta Gas Lift Overbed Table** features an easy lift handle to adjust the table height with minimal effort. It is finished in oak or walnut and comes with brakes on the two rear castors. The table has a laminate top and comes with a wheelchair accessible base design.

## **TECHNICAL SPECIFICATION**

- > Wheelchair access base
- > Braking castors
- > Max weight capacity: 15kg
- > Height adjustment range: 80-105cm
- > Table top dimensions: 80 x 40cm

# **PRODUCT CODES**

ALT-GL-O - Alerta Gas Lift Overbed Table, Oak
ALT-GL-W - Alerta Gas Lift Overbed Table, Walnut