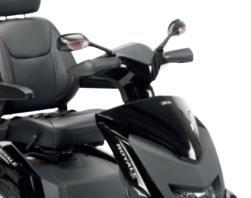

- Top speed of 8mph\*
- » Maximum range of 32 miles on full battery charge\*
- Stylish modern design
- » Comfortable rotating seat with sliding and reclining facility
- » Height adjustable headrest to suit user requirements Armrests are angle and
- width adjustable and flip up for easy side transfers Automatic speed reduction when
- steering for added safety
- All round suspension ensures a smooth ride and optimal handling
- Tiller adjustment by lever to suit user requirements and assist easy transportation
- Digital dash display with user friendly controls
- High level indicators and lighting to improve outdoor visibility

- at dusk or when dark
- Twin rear view mirrors for extra visibility
- » Large 40cm (16") alloy wheels with black pneumatic tyres for a smoother ride
- T-Bar style handlebars
- Anti roll back system safety device prevents scooter from rolling backwards on hills
- » Freewheel facility allows movement of scooter without switching the motor on
- Rear anti tip wheels as standard
- Lap belt included for added safety
- Optional rear pannier box
- Available in Red, White and Black
- Recommended MK batteries: 2 x 12V 79Ah
- Weight capacity 185kg (29st)
- \* Subject to conditions of use