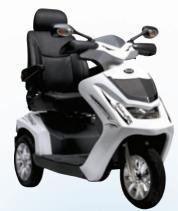

## ROYALE

The Drive Royale 3 and 4 are two of the finest mobility scooters available today, both models have an impressive performance; powered by 70Ah batteries they have an excellent maximum range of 32 miles. These stylish scooters also feature a modern illuminated LCD display, providing Speedo, Battery Gauge, Clock, Odometer, Temperature, Reverse Light and Intelligent Diagnostics.

- Top speed of 8mph\*
- » Maximum range of 32 miles on full battery charge\*
- Stylish modern design
- » Comfortable rotating seat with sliding and reclining facility
- » Height adjustable headrest to suit user requirements Armrests are angle and
- width adjustable and flip up for easy side transfers Automatic speed reduction when
- steering for added safety
- All round suspension ensures a smooth ride and optimal handling
- Tiller adjustment by lever to suit user requirements and assist easy transportation
- Digital dash display with user friendly controls
- High level indicators and lighting to improve outdoor visibility

- at dusk or when dark
- Twin rear view mirrors for extra visibility
- » Large 40cm (16") alloy wheels with black pneumatic tyres for a smoother ride
- T-Bar style handlebars
- Anti roll back system safety device prevents scooter from rolling backwards on hills
- » Freewheel facility allows movement of scooter without switching the motor on
- Rear anti tip wheels as standard
- Lap belt included for added safety
- Optional rear pannier box
- Available in Red, White and Black
- Recommended MK batteries: 2 x 12V 79Ah
- Weight capacity 185kg (29st)
- \* Subject to conditions of use