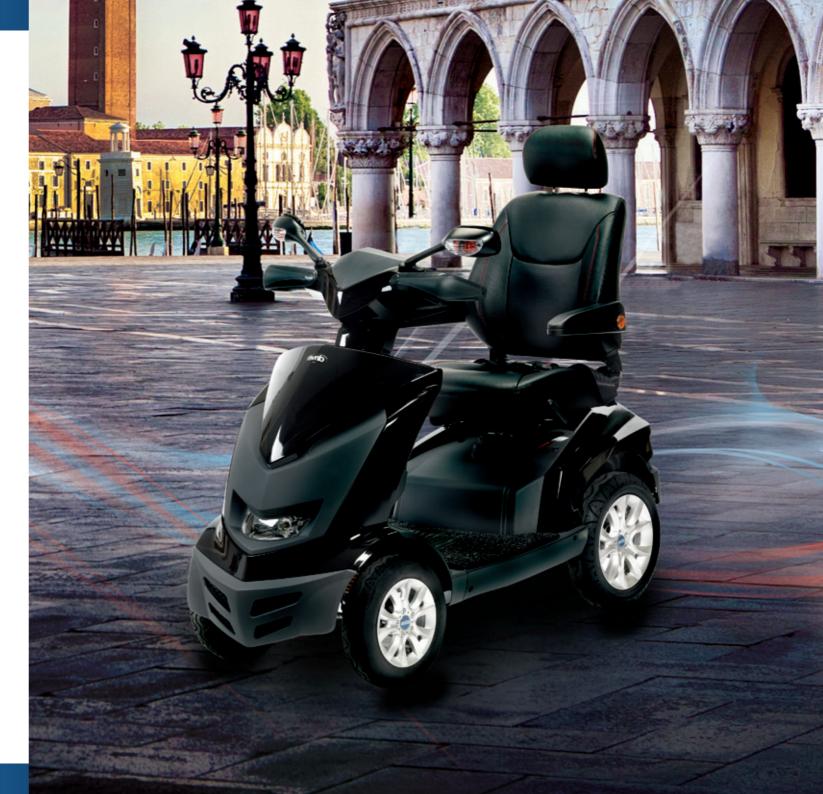

## ROYALE

The Drive Royale 3 and 4 are two of the finest mobility scooters available today, both models have an impressive performance; powered by 70Ah batteries they have an excellent maximum range of 32 miles. These stylish scooters also feature a modern illuminated LCD display, providing Speedo, Battery Gauge, Clock, Odometer, Temperature, Reverse Light and Intelligent Diagnostics.

- Top speed of 8mph\*
- » Maximum range of 32 miles on full battery charge\*
- Stylish modern design
- » Comfortable rotating seat with sliding and reclining facility
- » Height adjustable headrest to suit user requirements Armrests are angle and
- width adjustable and flip up for easy side transfers Automatic speed reduction when
- steering for added safety
- All round suspension ensures a smooth ride and optimal handling
- Tiller adjustment by lever to suit user requirements and assist easy transportation
- Digital dash display with user friendly controls
- High level indicators and lighting to improve outdoor visibility

- at dusk or when dark
- Twin rear view mirrors for extra visibility
- » Large 40cm (16") alloy wheels with black pneumatic tyres for a smoother ride
- T-Bar style handlebars
- Anti roll back system safety device prevents scooter from rolling backwards on hills
- » Freewheel facility allows movement of scooter without switching the motor on
- Rear anti tip wheels as standard
- Lap belt included for added safety
- Optional rear pannier box
- Available in Red, White and Black
- Recommended MK batteries: 2 x 12V 79Ah
- Weight capacity 185kg (29st)
- \* Subject to conditions of use