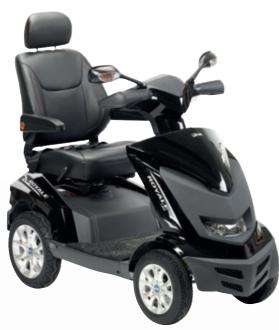

## ROYALE

The Drive Royale 3 and 4 are two of the finest mobility scooters available today, both models have an impressive performance; powered by 70Ah batteries they have an excellent maximum range of 32 miles. These stylish scooters also feature a modern illuminated LCD display, providing Speedo, Battery Gauge, Clock, Odometer, Temperature, Reverse Light and Intelligent Diagnostics.

- Top speed of 8mph\*
- » Maximum range of 32 miles on full battery charge\*
- Stylish modern design
- » Comfortable rotating seat with sliding and reclining facility
- » Height adjustable headrest to suit user requirements Armrests are angle and
- width adjustable and flip up for easy side transfers Automatic speed reduction when
- steering for added safety
- All round suspension ensures a smooth ride and optimal handling
- Tiller adjustment by lever to suit user requirements and assist easy transportation
- Digital dash display with user friendly controls
- High level indicators and lighting to improve outdoor visibility

- at dusk or when dark
- Twin rear view mirrors for extra visibility
- » Large 40cm (16") alloy wheels with black pneumatic tyres for a smoother ride
- T-Bar style handlebars
- Anti roll back system safety device prevents scooter from rolling backwards on hills
- » Freewheel facility allows movement of scooter without switching the motor on
- Rear anti tip wheels as standard
- Lap belt included for added safety
- Optional rear pannier box
- Available in Red, White and Black
- Recommended MK batteries: 2 x 12V 79Ah
- Weight capacity 185kg (29st)
- \* Subject to conditions of use