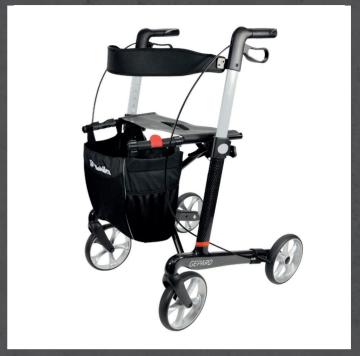

## **GEPARD** ROLLATOR

The Mobilex Gepard has a frame made of carbon fibre, making it one of the lightest rollators on the market at just 5kgs\*. Although very light, it offers a high degree of stability coupled with ease of movement.

The push handles are height-adjustable with easy to read numerical markings and a simple thumb turn lock. It features a textile seat, padded back strap, walking stick holder and a unique locking system that stops it reopening once folded.

The large 200mm (8") smooth-running wheels have soft tyres for enhanced comfort, and the rear wheels are equipped with brakes for optimum speed and movement control. These are also lockable for parking. The mesh bag has a load capacity of 5kgs and can be removed and used as a convenient shopping bag.