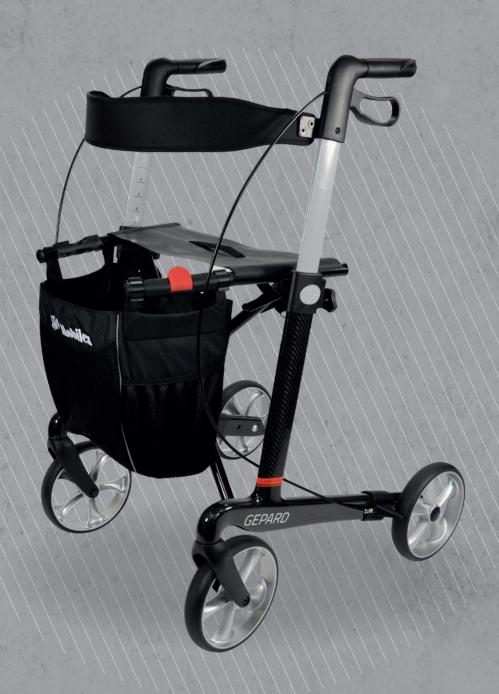

## **GEPARD** ROLLATOR

The Mobilex Gepard has a frame made of carbon fibre, making it one of the lightest rollators on the market at just 5kgs\*. Although very light, it offers a high degree of stability coupled with ease of movement.

The push handles are height-adjustable with easy to read numerical markings and a simple thumb turn lock. It features a textile seat, padded back strap, walking stick holder and a unique locking system that stops it reopening once folded.

The large 200mm (8") smooth-running wheels have soft tyres for enhanced comfort, and the rear wheels are equipped with brakes for optimum speed and movement control. These are also lockable for parking. The mesh bag has a load capacity of 5kgs and can be removed and used as a convenient shopping bag.