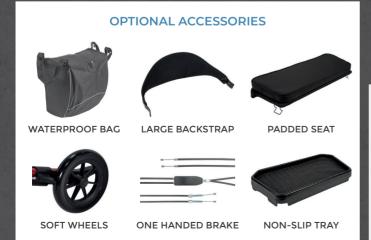

The push handles are height-adjustable with easy to read numerical markings and a simple thumb turn lock. It features a textile seat, padded back strap, walking stick holder and a unique locking system that stops it reopening once folded.

The large 200mm (8") smooth-running wheels have soft tyres for enhanced comfort, and the rear wheels are equipped with brakes for optimum speed and movement control. These are also lockable for parking. The mesh bag has a load capacity of 5kgs and can be removed and used as a convenient shopping bag.